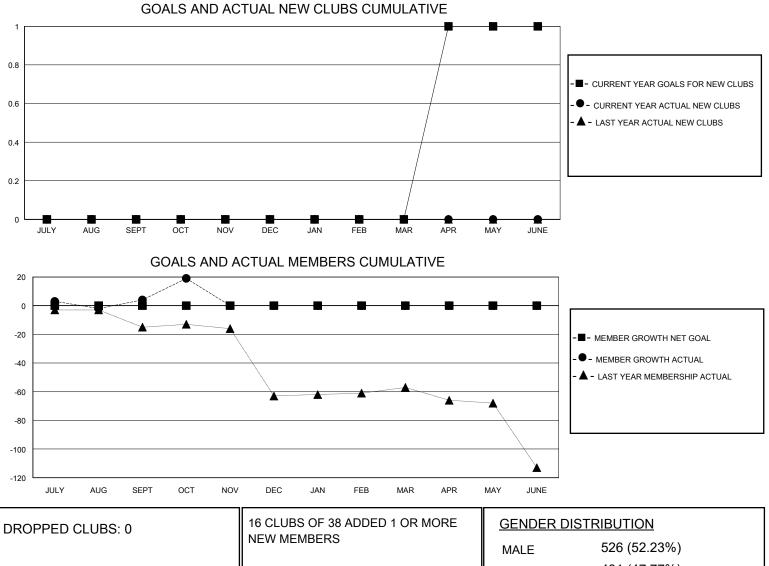

## MONTHLY MEMBERSHIP PROGRESS REPORT

District 5M 10

Results as of: 10/31/2024

| GMT:          |               |             | GMT CA        |                       |                         |                         |                                                    |  |  |
|---------------|---------------|-------------|---------------|-----------------------|-------------------------|-------------------------|----------------------------------------------------|--|--|
|               | Club          | )S          |               | Members               |                         |                         |                                                    |  |  |
|               | RESULTS FOR   | R 2024-2025 |               | RESULTS FOR 2024-2025 |                         |                         |                                                    |  |  |
| QUARTER       | NEW CLUB GOAL | NEW CLUBS   | DROPPED CLUBS | QUARTER MEI           | MBER GROWTH NET<br>GOAL | MEMBER GROWTH<br>ACTUAL | DROPPED<br>MEMBERS ACTUAL<br>(including transfers) |  |  |
| JULY/AUG/SEPT | 0             | 0           | 0             | JULY/AUG/SEPT         | 0                       | 32                      | 22                                                 |  |  |
| OCT/NOV/DEC   | 0             | 0           | 0             | OCT/NOV/DEC           | 0                       | 19                      | 4                                                  |  |  |
| JAN/FEB/MAR   | 0             | 0           | 0             | JAN/FEB/MAR           | 0                       | 0                       | 0                                                  |  |  |
| APR/MAY/JUNE  | 1             | 0           | 0             | APR/MAY/JUNE          | 0                       | 0                       | 0                                                  |  |  |

|                 |    |                           |                           | 320(32.2370)   |   |
|-----------------|----|---------------------------|---------------------------|----------------|---|
| DROPPED MEMBERS |    |                           | FEMALE                    | 481 (47.77%)   |   |
| DECEASED        | 4  | CLICK HERE FOR CUMULATIVE | TOTAL FAMILY UNIT MEMBERS |                | 0 |
| CLUB CANCELLED  | 0  | MEMBERSHIP DATA           |                           |                | 0 |
| OTHER           | 21 |                           | FAMILY MEMBER             | RS PAYING HALF | 0 |
| TOTAL           | 25 |                           |                           |                |   |